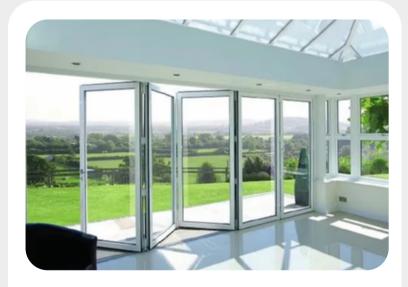

### Glass Solutions

**Shower Cubicle** 

Glass Shutters

Glass Railings

UPVC (Windows & Doors)

Aluminum Partitions