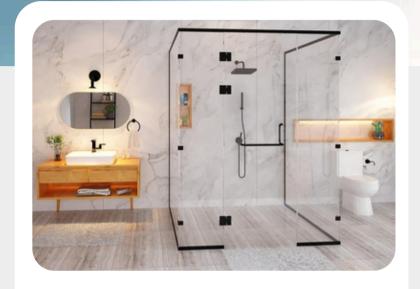

### Glass Solutions

**Shower Cubicle** 

Glass Shutters

Glass Railings

UPVC (Windows & Doors)

Aluminum Partitions