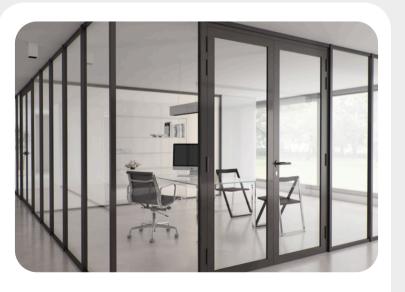

### Glass Solutions

**Shower Cubicle** 

Glass Shutters

Glass Railings

UPVC (Windows & Doors)

Aluminum Partitions