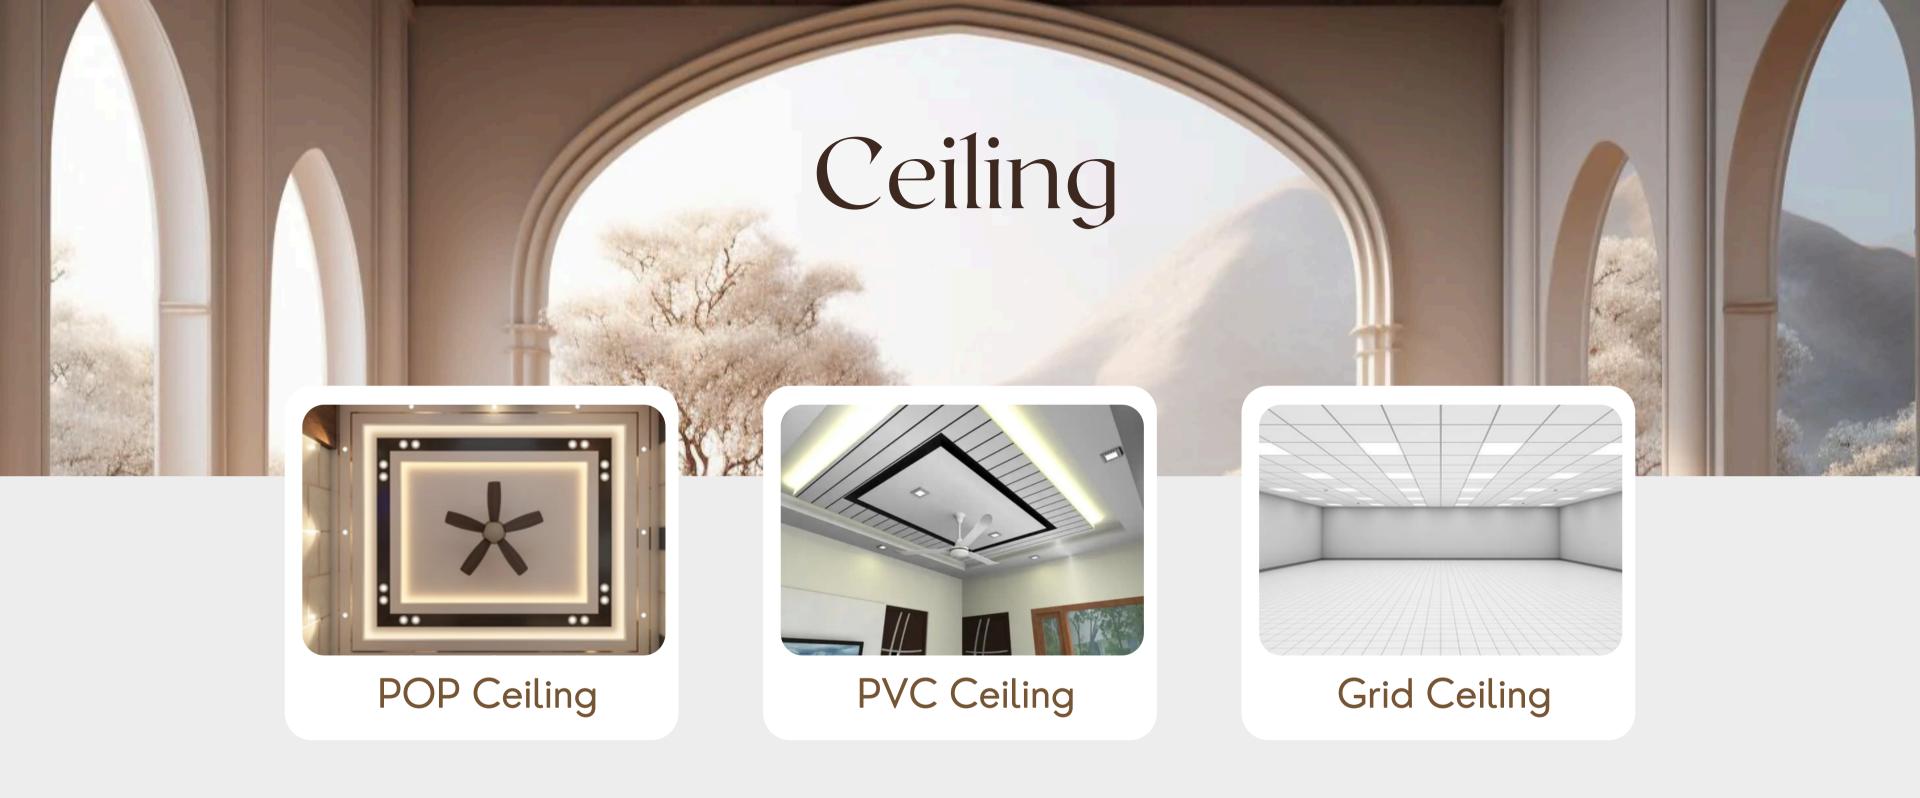

## Wall Panels

### Glass Solutions

**Shower Cubicle** 

Glass Shutters

Glass Railings

UPVC (Windows & Doors)

Aluminum Partitions